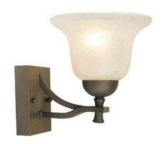

# **IRONWOOD SB 1 LT Wall Mount**

## **Specifications**

Material Construction:Formed SteelLens:Snow glass

Lamp Type & Wattage: One 60W, medium base incandescent lamp

Mounting: Wall mounted; Suitable for up/down mounting

Finish: Statuary Bronze