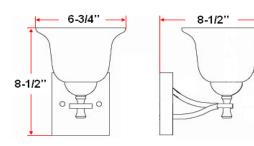

# **IRONWOOD SB 1 LT Wall Mount**



## **Specifications**

Material Construction:Formed SteelLens:Snow glass

Lamp Type & Wattage: One 60W, medium base incandescent lamp

Mounting: Wall mounted; Suitable for up/down mounting

Finish: Statuary Bronze

 Voltage:
 120V

 Weight:
 2.42 lbs

Companion Fixtures: Chandeliers, wall/vanity lights, ceiling mounts, pendants



### **Dimensions**



#### Warranty & Compliances

Warranty 10 Year Limited Warranty

UL/cUL; Suitable for damp locations

ADA N/A EnergyStar N/A





#### **Companion Fixtures**

| 1 LT Wall Mount       | 509281 | TRUMMATCH |
|-----------------------|--------|-----------|
| 1 LT Wall Sconce      | 509232 | TRUMATCH  |
| 2 LT Wall Mount       | 511774 | TRUMMATCH |
| 3 LT Vanity Light     | 509240 | TRUMMATCH |
| 4 LT Vanity Light     | 511782 | TRUMMATCH |
| 2 LT Semi Flush Mount | 509216 | TRUMMATCH |
| 2 LT Ceiling Mount    | 509224 | TRUMMATCH |
| 3 LT Chandelier       | 509190 | TRUMMATCH |
| 5 LT Chandelier       | 509182 | TRUMMATCH |
| 9 LT Chandelier       | 512871 | TRUMMATCH |
| Mini Pendant          | 509208 | TRU       |

Type: Job: Order Code: Approvals:

Design House reserves the right to make