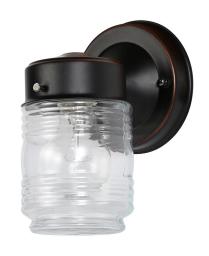

## Jelly Jar I-Light Outdoor Wall Light Oil Rubbed Bronze

GLASS/SHADE MATERIAL: Glass
GLASS/SHADE TYPE: Clear
GLASS/SHADE COLOR: Clear

LED BRIGHTNESS (LUMENS): N/A

LED COLOR CORRELATED TEMPERATURE (CCT): N/A

LED COLOR RENDERING INDEX (CRI): N/A

LED EFFICACY: N/A