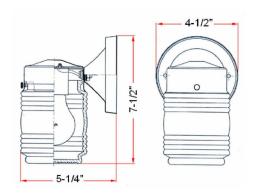

ASSEMBLED DIMENSIONS: 4.5" L × 7.5" H × 5.25" D

WEIGHT: 1.40 lbs.

**BACKPLATE DIMENSIONS:**  $4.57" \text{ H} \times 4.57" \text{ W}$ 

CANOPY CEILING DIMENSIONS: N/A

**GLASS/SHADE DIMENSIONS:** 5.13"  $H \times 4.75$ "  $L \times 4.75$ " D