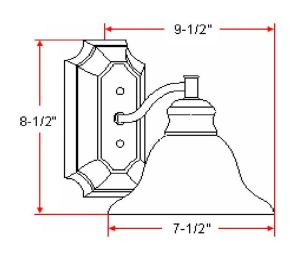

**ASSEMBLED DIMENSIONS:** 8.5" H × 7.5" L × 9.5" D

2.75 lbs. WEIGHT:

**BACKPLATE DIMENSIONS:** 8" H × 4.5" W

CANOPY/PLATE DIMENSIONS: N/A

**GLASS/SHADE DIMENSIONS:** 4.2" H × 7.5" L × 7.5" D

**GLASS/SHADE MATERIAL:** Glass