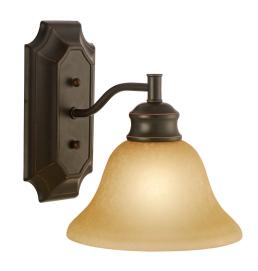

## Bristol I-Light Wall Light Oil Rubbed Bronze

**ASSEMBLED DIMENSIONS:** 8.5" H × 7.5" L × 9.5" D

2.75 lbs. WEIGHT:

**BACKPLATE DIMENSIONS:** 8" H × 4.5" W

CANOPY/PLATE DIMENSIONS: N/A

**GLASS/SHADE DIMENSIONS:** 4.2" H × 7.5" L × 7.5" D

**GLASS/SHADE MATERIAL:** Glass

GLASS/SHADE TYPE: Tea Speckled **GLASS/SHADE COLOR:** Amber

N/A LED BRIGHTNESS (LUMENS):

LED COLOR CORRELATED TEMPERATURE (CCT): N/A

LED COLOR RENDERING INDEX (CRI): N/A

LED EFFICACY: N/A

LED AVERAGE RATED LIFE: N/A