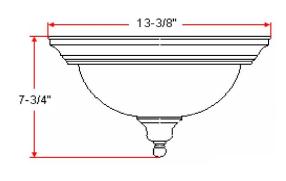

## **SPECIFICATIONS**

**ASSEMBLED DIMENSIONS:** 

MOUNTING: Flush Mount

SLOPED CEILING ADAPTABLE: No

LAMPTYPE I: 2 lamps 60W Incandescent

7.75" H × 13.3" L × 13.3" D

BULB INCLUDED: No
WATTS PER BULB: 60W
TOTAL WATTAGE: 120W
DIMMABLE: Yes