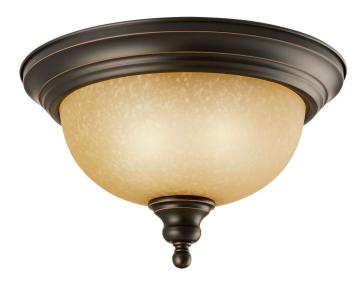

## Bristol 2-Light Ceiling Light Oil Rubbed Bronze

GLASS/SHADE TYPE: Tea Speckled
GLASS/SHADE COLOR: Amber

LED BRIGHTNESS (LUMENS): N/A

LED COLOR CORRELATED TEMPERATURE (CCT): N/A

LED COLOR RENDERING INDEX (CRI): N/A

LED EFFICACY: N/A

LED AVERAGE RATED LIFE: N/A