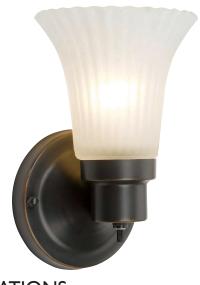

## The Village I-Light Wall Light with Frosted Flute Glass Oil Rubbed Bronze

**ASSEMBLED DIMENSIONS:** 8.25" H × 5.1" L × 5.1" D

WEIGHT: 1.83 lbs.

**BACKPLATE DIMENSIONS:** 4.57" H × 4.57" W

CANOPY/PLATE DIMENSIONS: N/A

**GLASS/SHADE DIMENSIONS:** 5.12" H × " L × 5.08" D

**GLASS/SHADE MATERIAL:** Glass GLASS/SHADE TYPE: Frosted **GLASS/SHADE COLOR:** N/A