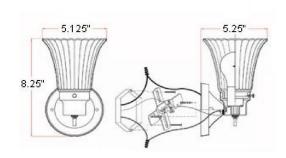

**ASSEMBLED DIMENSIONS:** 8.25" H × 5.1" L × 5.1" D

WEIGHT: 1.83 lbs.

**BACKPLATE DIMENSIONS:** 4.57" H × 4.57" W

CANOPY/PLATE DIMENSIONS: N/A

**GLASS/SHADE DIMENSIONS:** 5.12" H × " L × 5.08" D

**GLASS/SHADE MATERIAL:** Glass GLASS/SHADE TYPE: Frosted **GLASS/SHADE COLOR:** N/A