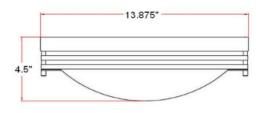

ASSEMBLED DIMENSIONS:  $4.5" \ H \times 13.88" \ L \times 13.88" \ D$ 

WEIGHT: 5.00 lbs.

BACKPLATE DIMENSIONS: N/A

CANOPY/PLATE DIMENSIONS: 0.98" H x 13.39" D

GLASS/SHADE DIMENSIONS: 12.25" D
GLASS/SHADE MATERIAL: Glass
GLASS/SHADE TYPE: Alabaster
GLASS/SHADE COLOR: N/A