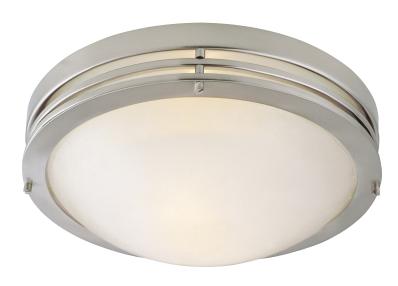

## Alabaster 2-Light Ceiling Mount Satin Nickel

ASSEMBLED DIMENSIONS:  $4.5" \ H \times 13.88" \ L \times 13.88" \ D$ 

WEIGHT: 5.00 lbs.

BACKPLATE DIMENSIONS: N/A

CANOPY/PLATE DIMENSIONS: 0.98" H x 13.39" D

GLASS/SHADE DIMENSIONS: 12.25" D
GLASS/SHADE MATERIAL: Glass
GLASS/SHADE TYPE: Alabaster
GLASS/SHADE COLOR: N/A