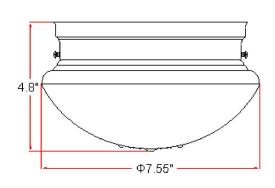

**ASSEMBLED DIMENSIONS:**  $4.8" \text{ H} \times 7.55" \text{ L} \times 7.55" \text{ D}$ 

WEIGHT: 2.13 lbs.

BACKPLATE DIMENSIONS: N/A
CANOPY/PLATE DIMENSIONS: N/A

GLASS/SHADE DIMENSIONS:  $4" H \times 7.6" L \times 7.6" D$ 