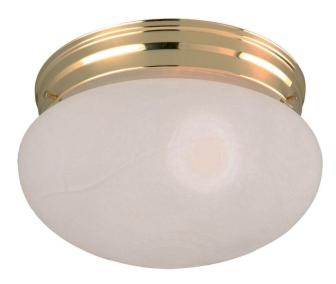

## I-Light Ceiling Light Polished Brass

## **SPECIFICATIONS**

MOUNTING: Flush Mount

SLOPED CEILING ADAPTABLE: No

LAMPTYPE I: I lamp 60W Incandescent A19

BULB INCLUDED: No WATTS PER BULB: 60W

TOTAL WATTAGE: 60W

DIMMABLE: Yes

MATERIAL CONSTRUCTION: Steel

**ASSEMBLED DIMENSIONS:**  $4.8" \text{ H} \times 7.55" \text{ L} \times 7.55" \text{ D}$ 

WEIGHT: 2.13 lbs.

BACKPLATE DIMENSIONS: N/A
CANOPY/PLATE DIMENSIONS: N/A

GLASS/SHADE DIMENSIONS:  $4" H \times 7.6" L \times 7.6" D$ 

GLASS/SHADE MATERIAL: Glass
GLASS/SHADE TYPE: Frosted
GLASS/SHADE COLOR: White

LED BRIGHTNESS (LUMENS): N/A

LED COLOR CORRELATED TEMPERATURE (CCT): N/A

LED COLOR RENDERING INDEX (CRI): N/A

LED EFFICACY: N/A