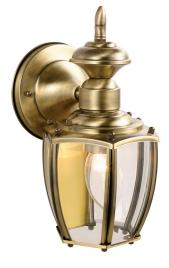

## Jackson I-Light Outdoor Wall Light Antique Brass

## **SPECIFICATIONS**

| MOUNTING:                  | Wall Mount                  | LED BRIGHTNESS (LUMENS):                | N/A  |
|----------------------------|-----------------------------|-----------------------------------------|------|
| SLOPED CEILING ADAPTABLE:  | N/A                         | LED COLOR CORRELATED TEMPERATURE (CCT): | N/A  |
| LAMP TYPE 1:               | I lamp 60W Incandescent A19 | LED COLOR RENDERING INDEX (CRI):        | N/A  |
|                            | Medium base bulb            | LED EFFICACY:                           | N/A  |
| BULB INCLUDED:             | No                          | LED AVERAGE RATED LIFE:                 | N/A  |
| WATTS PER BULB:            | 60W                         |                                         |      |
| TOTAL WAT TAGE:            | 60W                         | ENERGY EFFICIENT:                       | No   |
| DIMMABLE:                  | Yes                         | LIGHTING AMPS:                          | N/A  |
| MATERIAL CONSTRUCTION:     | Copper                      | VOLTAGE:                                | 120V |
| ASSEMBLED DIMENSIONS:      | 5.5" L × 10" H × 4.75" D    |                                         |      |
| WEIGHT:                    | 2.65 lbs.                   |                                         |      |
|                            |                             |                                         |      |
| BACKPLATE DIMENSIONS:      | 4.59" H × 4.59" W           |                                         |      |
| CANOPY CEILING DIMENSIONS: | N/A                         |                                         |      |
| GLASS/SHADE DIMENSIONS:    | N/A                         |                                         |      |
| GLASS/SHADE MATERIAL:      | Glass                       |                                         |      |
| GLASS/SHADE TYPE:          | Clear                       |                                         |      |
| GLASS/SHADE COLOR:         | Clear                       |                                         |      |
|                            |                             |                                         |      |