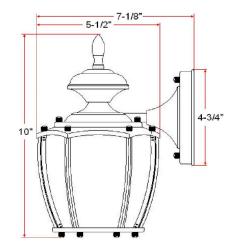

## **SPECIFICATIONS**

| MOUNTING:                  | Wall Mount                  | LED BRIGHTNESS (LUMENS):                | N/A  |
|----------------------------|-----------------------------|-----------------------------------------|------|
| SLOPED CEILING ADAPTABLE:  | N/A                         | LED COLOR CORRELATED TEMPERATURE (CCT): | N/A  |
| LAMP TYPE 1:               | I lamp 60W Incandescent A19 | LED COLOR RENDERING INDEX (CRI):        | N/A  |
|                            | Medium base bulb            | LED EFFICACY:                           | N/A  |
| BULB INCLUDED:             | No                          | LED AVERAGE RATED LIFE:                 | N/A  |
| WATTS PER BULB:            | 60W                         |                                         |      |
| TOTAL WAT TAGE:            | 60W                         | ENERGY EFFICIENT:                       | No   |
| DIMMABLE:                  | Yes                         | LIGHTING AMPS:                          | N/A  |
| MATERIAL CONSTRUCTION:     | Copper                      | VOLTAGE:                                | 120V |
| ASSEMBLED DIMENSIONS:      | 5.5" L × 10" H × 4.75" D    |                                         |      |
| WEIGHT:                    | 2.65 lbs.                   |                                         |      |
|                            |                             |                                         |      |
| BACKPLATE DIMENSIONS:      | 4.59" H × 4.59" W           |                                         |      |
| CANOPY CEILING DIMENSIONS: | N/A                         |                                         |      |
| GLASS/SHADE DIMENSIONS:    | N/A                         |                                         |      |
| GLASS/SHADE MATERIAL:      | Glass                       |                                         |      |
| GLASS/SHADE TYPE:          | Clear                       |                                         |      |
| GLASS/SHADE COLOR:         | Clear                       |                                         |      |
|                            |                             |                                         |      |