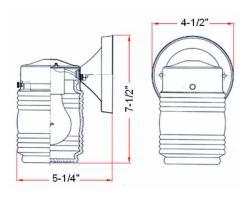

ASSEMBLED DIMENSIONS:  $4.5" L \times 7.5" H \times 5.25" D$ 

WEIGHT: 1.45 lbs.

**BACKPLATE DIMENSIONS:**  $4.57" \text{ H} \times 4.57" \text{ W}$ 

CANOPY CEILING DIMENSIONS: N/A

**GLASS/SHADE DIMENSIONS:** 5.13"  $H \times 4.75$ "  $L \times 4.75$ " D