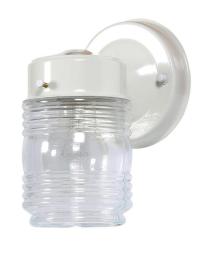

## Jelly Jar I-Light Outdoor Wall Light White

## **SPECIFICATIONS**

MOUNTING: Wall Mount

SLOPED CEILING ADAPTABLE: No

LAMPTYPE I: I lamp 60W Incandescent A19

Medium base bulb

BULB INCLUDED: No
WATTS PER BULB: 60W
TOTAL WATTAGE: 60W
DIMMABLE: Yes
MATERIAL CONSTRUCTION: Steel

GLASS/SHADE MATERIAL: Glass
GLASS/SHADE TYPE: Clear
GLASS/SHADE COLOR: Clear

LED BRIGHTNESS (LUMENS): N/A

LED COLOR CORRELATED TEMPERATURE (CCT): N/A

LED COLOR RENDERING INDEX (CRI): N/A

LED EFFICACY: N/A