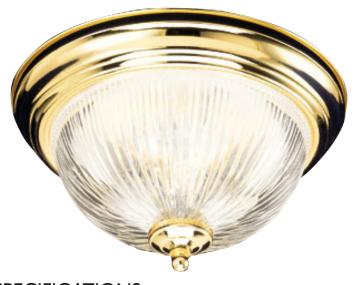

## Millbridge I-Light Ceiling Light Polished Brass

**ASSEMBLED DIMENSIONS:** 5.8" H × 11.25" L × 11.25" D

WEIGHT: 3.08 lbs.

**BACKPLATE DIMENSIONS:** N/A

CANOPY/PLATE DIMENSIONS: N/A

**GLASS/SHADE DIMENSIONS:** 3.6" H × 8.5" L × 8.5" D

**GLASS/SHADE MATERIAL:** Glass GLASS/SHADE TYPE: Ribbed **GLASS/SHADE COLOR:** Clear