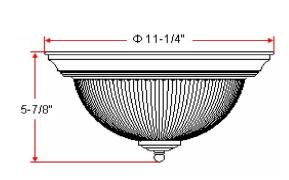

**ASSEMBLED DIMENSIONS:** 5.8" H × 11.25" L × 11.25" D

WEIGHT: 3.08 lbs.

**BACKPLATE DIMENSIONS:** N/A

CANOPY/PLATE DIMENSIONS: N/A

**GLASS/SHADE DIMENSIONS:** 3.6" H × 8.5" L × 8.5" D

**GLASS/SHADE MATERIAL:** Glass GLASS/SHADE TYPE: Ribbed **GLASS/SHADE COLOR:** Clear