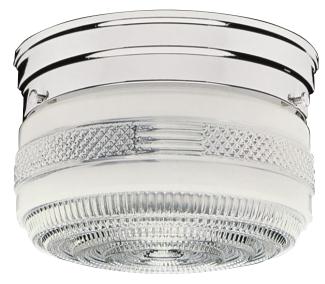

## 2-Light Ceiling Light Polished Chrome

**CANOPY/PLATE DIMENSIONS:** n/a" H × 8.8" D

GLASS/SHADE DIMENSIONS:  $4" H \times 8.27" L \times 8.27" D$ 

GLASS/SHADE MATERIAL: Glass
GLASS/SHADE TYPE: Prismatic
GLASS/SHADE COLOR: Clear

LED BRIGHTNESS (LUMENS): N/A