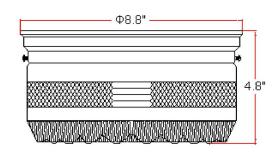

120W

DIMMABLE:

Yes

MATERIAL CONSTRUCTION:

Steel

ASSEMBLED DIMENSIONS:  $4.8" \text{ H} \times 8.8" \text{ L} \times 8.8" \text{ D}$ 

WEIGHT: 3.10 lbs.

BACKPLATE DIMENSIONS: N/A

**CANOPY/PLATE DIMENSIONS:** n/a" H × 8.8" D

GLASS/SHADE DIMENSIONS:  $4" H \times 8.27" L \times 8.27" D$ 

GLASS/SHADE MATERIAL: Glass
GLASS/SHADE TYPE: Prismatic
GLASS/SHADE COLOR: Clear

LED BRIGHTNESS (LUMENS): N/A