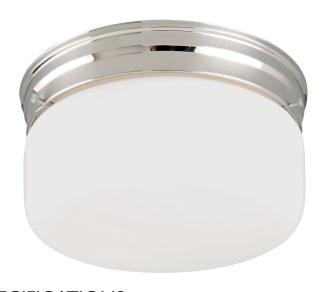

## 2-Light Ceiling Mount Light Polished Chrome

GLASS/SHADE DIMENSIONS:  $3.66" \text{ H} \times 8.19" \text{ L} \times 8.19" \text{ D}$ 

GLASS/SHADE MATERIAL: Glass
GLASS/SHADE TYPE: Opal
GLASS/SHADE COLOR: White

LED BRIGHTNESS (LUMENS): N/A

LED COLOR CORRELATED TEMPERATURE (CCT): N/A