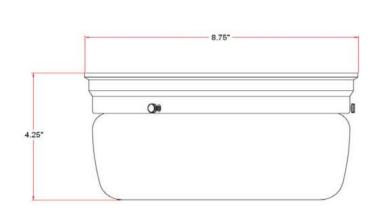

120W

DIMMABLE:

MATERIAL CONSTRUCTION:

Steel

**ASSEMBLED DIMENSIONS:**  $4.25" \text{ H} \times 8.75" \text{ L} \times 8.75" \text{ D}$ 

WEIGHT: 2.32 lbs.

BACKPLATE DIMENSIONS: N/A

**CANOPY/PLATE DIMENSIONS:** n/a"  $H \times 8.75$ " D

GLASS/SHADE DIMENSIONS:  $3.66" \text{ H} \times 8.19" \text{ L} \times 8.19" \text{ D}$ 

GLASS/SHADE MATERIAL: Glass
GLASS/SHADE TYPE: Opal
GLASS/SHADE COLOR: White

LED BRIGHTNESS (LUMENS): N/A

LED COLOR CORRELATED TEMPERATURE (CCT): N/A