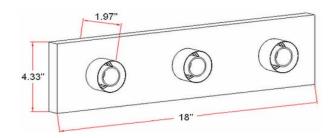

# 3 LT Strip Light Polished Brass Finish



## **Specifications**

Material Construction: Formed steel

Lens: N/a

Lamp Type & Wattage: Three 60W, medium base incandescent lamps

Mounting: Wall mounted; Suitable for up/down mounting

Finish Polished Chrome (US3)

Voltage: 120V Weight: 1.65 lbs



### **Dimensions**



### Warranty & Compliances

Warranty 10 Year Limited Warranty

UL/cUL; Suitable for damp locations

ADA N/A EnergyStar N/A





### **Companion Fixtures**

Polished Brass (US3) 500827

Honey Oak 500199

Polished Chrome (US26) 500850

Type:

Job:

Order Code: Approvals:

Design House reserves the right to make changes in materials, specifications & models at any time. Design House also reserves the right to discontinue product without notice or obligation.