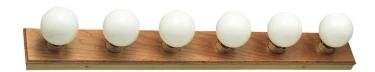

## 6-Light Vanity Light Honey Oak

## **SPECIFICATIONS**

MOUNTING: Wall Mount

SLOPED CEILING ADAPTABLE: No

LAMPTYPE I: 6 lamps 60W Incandescent

BULB INCLUDED: No
WATTS PER BULB: 60W
TOTAL WATTAGE: 360W

DIMMABLE: Yes
MATERIAL CONSTRUCTION: Steel