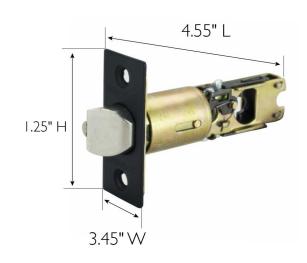

ASSEMBLED HEIGHT: 1.25" H SPINDLE TYPE: Half Moon

ASSEMBLED LENGTH: 4.55" L MOUNTING HARDWARE INCLUDED: Yes

ASSEMBLED WIDTH: 3.45"W TOOLS NEEDED FOR INSTALLATION: Screwdriver CROSS BORE: 2.13"

EDGE BORE: |"