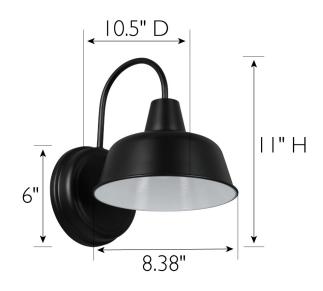

## **SPECIFICATIONS**

MOUNTING: Wall Mount

SLOPED CEILING ADAPTABLE:

LAMPTYPE I: Incandescent

**BULB INCLUDED:** No WATTS PER BULB: 60W TOTAL WATTAGE: 60W DIMMABLE: Yes

MATERIAL CONSTRUCTION: Steel

**ASSEMBLED DIMENSIONS:** II" H × 8.38" L × 10.5" D

WEIGHT: 1.45 lbs.

**BACKPLATE DIMENSIONS:** 6"W×6"D

CANOPY/PLATE DIMENSIONS: N/A

**GLASS/SHADE DIMENSIONS:** 5.5" H × 8.38" L × 8.38" D

**GLASS/SHADE MATERIAL:** Steel GLASS/SHADE TYPE: N/A **GLASS/SHADE COLOR:** Black LED BRIGHTNESS (LUMENS): N/A