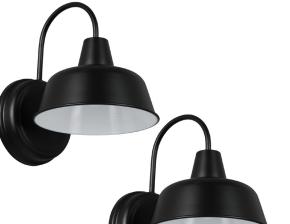

## 588855-BLK

INDOOR LIGHTING

## Mason I-Light Indoor/Outdoor Dimmable Wall Light, 2-Pack Matte Black





## **SPECIFICATIONS**

MOUNTING: Wall Mount

SLOPED CEILING ADAPTABLE:

LAMPTYPE I: Incandescent

**BULB INCLUDED:** No WATTS PER BULB: 60W TOTAL WATTAGE: 60W DIMMABLE: Yes

MATERIAL CONSTRUCTION: Steel

**ASSEMBLED DIMENSIONS:** II" H × 8.38" L × 10.5" D

WEIGHT: 1.45 lbs.

**BACKPLATE DIMENSIONS:** 6"W×6"D

CANOPY/PLATE DIMENSIONS: N/A

**GLASS/SHADE DIMENSIONS:** 5.5" H × 8.38" L × 8.38" D

**GLASS/SHADE MATERIAL:** Steel GLASS/SHADE TYPE: N/A **GLASS/SHADE COLOR:** Black LED BRIGHTNESS (LUMENS): N/A

LED COLOR CORRELATED TEMPERATURE (CCT): N/A

LED COLOR RENDERING INDEX (CRI): N/A

LED EFFICACY: N/A

LED AVERAGE RATED LIFE: N/A

**ENERGY EFFICIENT:** No

LIGHTING AMPS: N/A

**VOLTAGE:** 120V

WARRANTY: 10-Year limited warranty

**UL/ETL CERTIFICATION:** UL WET/DRY/DAMP LISTING: Wet