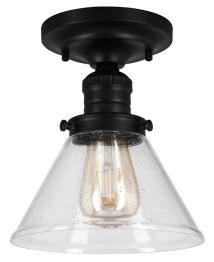

## Augustin I-Light Semi Flush Mount Ceiling Light Matte Black Finish

MATERIAL CONSTRUCTION: Steel/Glass

**ASSEMBLED DIMENSIONS:** 9.13" H × 7.88" L × 7.88" D

WEIGHT: 1.83 lbs.

**BACKPLATE DIMENSIONS:** N/A

CANOPY/PLATE DIMENSIONS: 5.5" H × 5.5" W × 1.63" D **GLASS/SHADE DIMENSIONS:** 5" H × 7.87" L × 7.87" D

**GLASS/SHADE MATERIAL:** Glass GLASS/SHADE TYPE: Seedy GLASS/SHADE COLOR: Clear

LED BRIGHTNESS (LUMENS):

N/A

LED COLOR CORRELATED TEMPERATURE (CCT): N/A LED COLOR RENDERING INDEX (CRI): N/A

LED EFFICACY: N/A