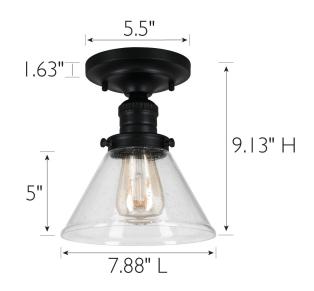

MATERIAL CONSTRUCTION: Steel/Glass

**ASSEMBLED DIMENSIONS:** 9.13" H × 7.88" L × 7.88" D

WEIGHT: 1.83 lbs.

**BACKPLATE DIMENSIONS:** N/A

CANOPY/PLATE DIMENSIONS: 5.5" H × 5.5" W × 1.63" D **GLASS/SHADE DIMENSIONS:** 5" H × 7.87" L × 7.87" D