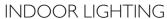

## Augustin I-Light Wall Light Satin Nickel Finish

## **SPECIFICATIONS**

MOUNTING: Wall Mount

SLOPED CEILING ADAPTABLE:

LAMPTYPE I: Incandescent

**BULB INCLUDED:** No WATTS PER BULB: 60W TOTAL WATTAGE: 60W DIMMABLE: Yes

MATERIAL CONSTRUCTION: Steel/Glass

**ASSEMBLED DIMENSIONS:** 11.13" H × 7.88" L × 8.5" D