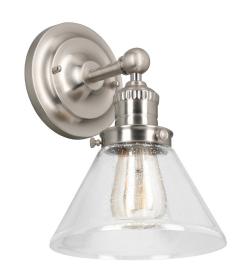

## **SPECIFICATIONS**

MOUNTING: Wall Mount

SLOPED CEILING ADAPTABLE:

LAMPTYPE I: Incandescent

**BULB INCLUDED:** No WATTS PER BULB: 60W TOTAL WATTAGE: 60W DIMMABLE: Yes

MATERIAL CONSTRUCTION: Steel/Glass

**ASSEMBLED DIMENSIONS:** 11.13" H × 7.88" L × 8.5" D

WEIGHT: 2.22 lbs.

**BACKPLATE DIMENSIONS:** 5.5" H × 5.5" W × 1.63" D

CANOPY/PLATE DIMENSIONS:

**GLASS/SHADE DIMENSIONS:** 5" H × 7.87" L × 7.87" D

**GLASS/SHADE MATERIAL:** Glass GLASS/SHADE TYPE: Seedy GLASS/SHADE COLOR: Clear