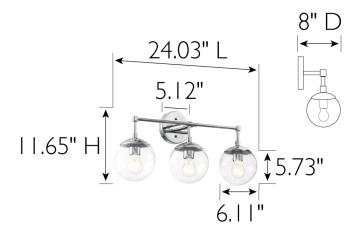

MATERIAL CONSTRUCTION: Steel/Glass

**ASSEMBLED DIMENSIONS:** 11.65" H × 24.03" L × 8" D

WEIGHT: 5.40 lbs.

**BACKPLATE DIMENSIONS:** 5.12" H × 5.12" W × 1.02" D

CANOPY/PLATE DIMENSIONS:

**GLASS/SHADE DIMENSIONS:** 5.73" H × 6.11" L × 6.11" D