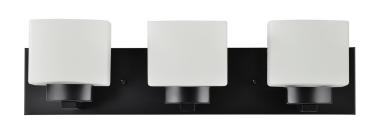

## Dove Creek 3-Light Dimmable Vanity Light Matte Black

## **SPECIFICATIONS**

MOUNTING: Wall Mount

SLOPED CEILING ADAPTABLE: No

LAMPTYPE: Incandescent

BULB INCLUDED: No WATTS PER BULB: 60W

TOTAL WATTAGE: 180W

**DIMMABLE:** Yes

MATERIAL CONSTRUCTION: Steel