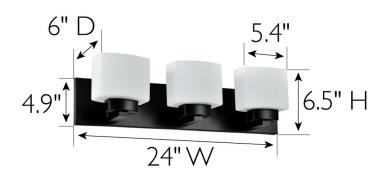

ASSEMBLED DIMENSIONS: 6.5"  $H \times 24$ "  $L \times 6$ " D

WEIGHT: 6.5 lbs.

**BACKPLATE DIMENSIONS:** 4.92" H × 24" W

CANOPY/PLATE DIMENSIONS: N/A

GLASS/SHADE DIMENSIONS:  $4.4" \text{ H} \times 5.4" \text{ L} \times 3.8" \text{ D}$ 

GLASS/SHADE MATERIAL: Glass
GLASS/SHADE TYPE: Frosted
GLASS/SHADE COLOR: White

LED BRIGHTNESS (LUMENS):

LED COLOR CORRELATED TEMPERATURE (CCT): N/A

LED COLOR RENDERING INDEX (CRI): N/A

LED EFFICACY: N/A

LED AVERAGE RATED LIFE: N/A