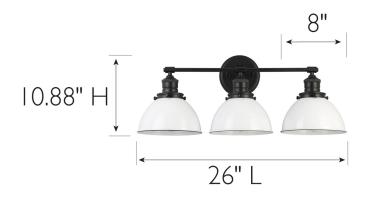

MATERIAL CONSTRUCTION: Steel

**ASSEMBLED DIMENSIONS:** 10.88" H × 26" L × 9" D

WEIGHT: 4.63 lbs.

**BACKPLATE DIMENSIONS:** 5.5" H × 5.5" W

CANOPY/PLATE DIMENSIONS: N/A

**GLASS/SHADE DIMENSIONS:** 4.75" H × 8" L × 8" D