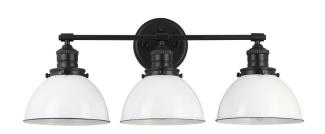

## Savannah 3-Light Vanity Light Matte Black

**GLASS/SHADE MATERIAL:** Metal GLASS/SHADE TYPE: Metal **GLASS/SHADE COLOR:** White LED BRIGHTNESS (LUMENS):

LED COLOR CORRELATED TEMPERATURE (CCT): N/A

LED COLOR RENDERING INDEX (CRI): N/A

LED EFFICACY: N/A