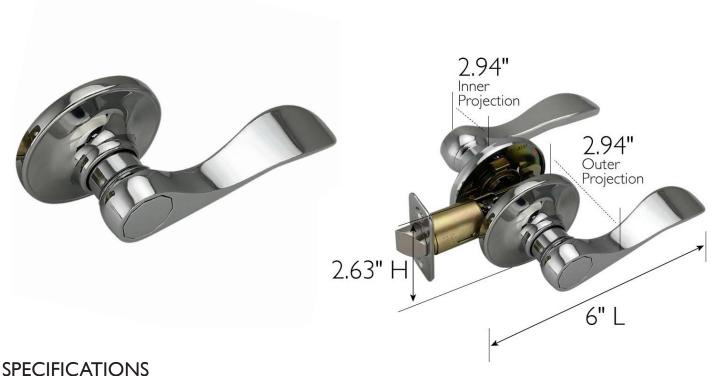

## Springdale 2-Way Adjustable Passage Door Handle Polished Chrome

MATERIAL CONSTRUCTION: Brass

LOCK FUNCTION: Passage Lever

**DEADBOLT FUNCTION:** N/A **EXTERIOR MAX PROJECTION:** 1.94" INTERIOR MAX PROJECTION: 1.94" KNOB VS. LEVER: Lever KNOB DIMENSIONS: N/A LEVER LENGTH: 3.67"

2.63" H x 2.63" W **ROSE DIMENSIONS:** 

ROSETTE / ESCUTCHEON SHAPE: Round **CROSS BORE:** 2.13" **EDGE BORE:** 1"

Reversible HANDING:

No REKEYABLE?:

WARRANTY: 5-Year limited warranty

ANSI CERTIFICATION: Grade 3 BHMA GRADE: 3 FIRE RATED: No ADA COMPLIANT: No