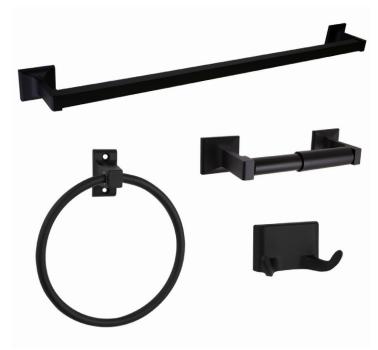

## Millbridge 4-Piece Bathroom Accessory Kit Matte Black





## **SPECIFICATIONS**

MATERIAL CONSTRUCTION: Zinc ASSEMBLY REQUIRED: No

TOOLS NEEDED FOR INSTALLATION: Screwdriver

TOWEL BAR DIMENSIONS: $1.81" \, \text{H} \times 25.81" \, \text{L} \times 3.15" \, \text{D}$ TOWEL RING DIMENSIONS: $6.44" \, \text{H} \times 5.91" \, \text{L} \times 1.65" \, \text{D}$ ROBE HOOK DIMENSIONS: $1.5" \, \text{H} \times 2.44" \, \text{L} \times 1.48" \, \text{D}$ TOILET PAPER HOLDER DIMENSIONS: $1.97" \, \text{H} \times 8.13" \, \text{L} \times 3.2" \, \text{D}$ 

ASSEMBLED WEIGHT: 23.32 lbs.

SCREWS INCLUDED: Yes

DRYWALL ANCHORS INCLUDED: Yes

WARRANTY: I - Year limited warranty

LEGAL FOR SALE IN CALIFORNIA: Yes ADA COMPLIANT: Yes



TYPE:

JOB:

ORDER CODE:

APPROVALS: