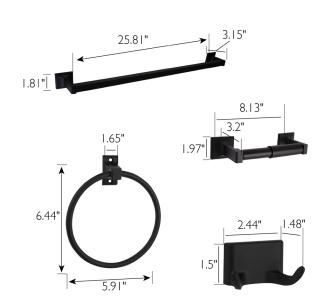

## **SPECIFICATIONS**

MATERIAL CONSTRUCTION: Zinc ASSEMBLY REQUIRED: No

TOOLS NEEDED FOR INSTALLATION: Screwdriver

TOWEL BAR DIMENSIONS: $1.81" \, \text{H} \times 25.81" \, \text{L} \times 3.15" \, \text{D}$ TOWEL RING DIMENSIONS: $6.44" \, \text{H} \times 5.91" \, \text{L} \times 1.65" \, \text{D}$ ROBE HOOK DIMENSIONS: $1.5" \, \text{H} \times 2.44" \, \text{L} \times 1.48" \, \text{D}$ TOILET PAPER HOLDER DIMENSIONS: $1.97" \, \text{H} \times 8.13" \, \text{L} \times 3.2" \, \text{D}$ 