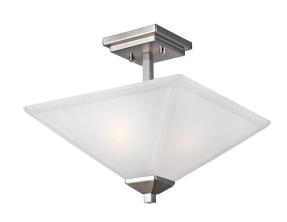

## Torino 2-Light Semi Flush Mount Ceiling Light Satin Nickel

## **SPECIFICATIONS**

MOUNTING: Semi Flush Mount

SLOPED CEILING ADAPTABLE: No

**LAMPTYPE I:** 2 lamps 60W Incandescent

BULB INCLUDED: No
WATTS PER BULB: 60W
TOTAL WATTAGE: 120W
DIMMABLE: Yes

MATERIAL CONSTRUCTION: Steel