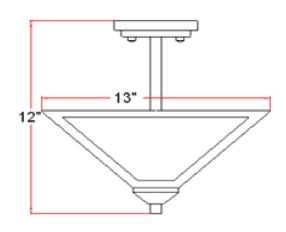

ASSEMBLED DIMENSIONS:  $12" H \times 13" L \times 13" D$ 

WEIGHT: 7.24 lbs.

BACKPLATE DIMENSIONS: N/A
CANOPY/PLATE DIMENSIONS: N/A

GLASS/SHADE DIMENSIONS:  $13" L \times 13" W$ 

GLASS/SHADE MATERIAL: Glass
GLASS/SHADE TYPE: Snow
GLASS/SHADE COLOR: White