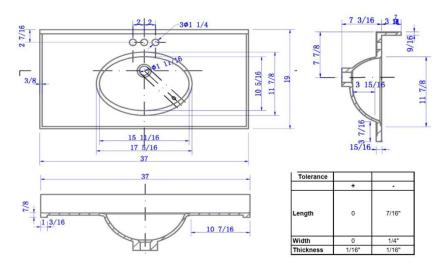

## **SPECIFICATIONS**

| MATERIAL:                      | Cultured Marble               |
|--------------------------------|-------------------------------|
| TOOLS NEEDED FOR INSTALLATION: | 100% silicone                 |
| ASSEMBLED DIMENSIONS:          | 10.63" H × 37" L × 19" D      |
| ASSEMBLED WEIGHT:              | 42 lbs.                       |
| FAUCET TYPE:                   | Lav Centerset                 |
| NUMBER OF MOUNTING HOLES:      | 3                             |
| BOWL MATERIAL:                 | Cultured Marble               |
| BACK SPLASH INCLUDED:          | Yes                           |
| COLOR:                         | Solid White                   |
| NUMBER OF BOWLS:               | l                             |
| BOWL DIMENSIONS:               | 5.12" H × 10.33" W × 15.75" D |
| BOWL SHAPE:                    | Oval                          |
| SINK THICKNESS:                | 0.98"                         |
| MOUNTING TYPE:                 | Integrated                    |
| OVERFLOW HOLE:                 | Yes                           |