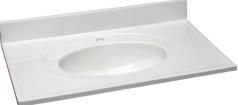

EMBLED WEIGHT:              | 51.25 lbs.                    |
| FAUCET TYPE:                   | Lav Single Handle             |
| NUMBER OF MOUNTING HOLES:      |                               |
| BOWL MATERIAL:                 | Cultured Marble               |
| BACK SPLASH INCLUDED:          | Yes                           |
| COLOR:                         | Solid White                   |
| NUMBER OF BOWLS:               | I                             |
| BOWL DIMENSIONS:               | 5.63" H × 11.63" W × 16.85" D |
| BOWL SHAPE:                    | Oval                          |
| SINK THICKNESS:                | 0.98"                         |
| MOUNTING TYPE:                 | Integrated                    |
| OVERFLOW HOLE:                 | Yes                           |



WARRANTY: LEGAL FOR SALE IN CALIFORNIA: 5-Year limited warranty Yes



| TYPE:<br>JOB: |
|---------------|
| ORDER CODE:   |
| APPROVALS:    |

Design House reserves the right to make changes in materials, specifications & models at any time. Design House also reserves the right to discontinue product without notice or obligation