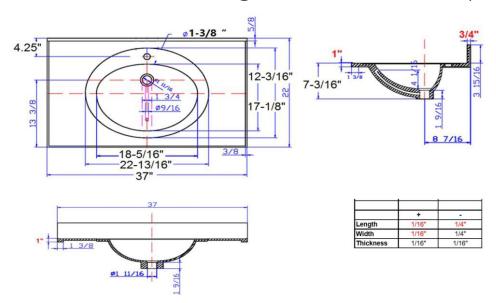

## SPECIFICATIONS

| MATERIAL:                      | Cultured Marble               |
|--------------------------------|-------------------------------|
| TOOLS NEEDED FOR INSTALLATION: | 100% silicone                 |
| ASSEMBLED DIMENSIONS:          | 11.09" H × 37" L × 22" D      |
| ASSEMBLED WEIGHT:              | 51.25 lbs.                    |
| FAUCET TYPE:                   | Lav Single Handle             |
| NUMBER OF MOUNTING HOLES:      |                               |
| BOWL MATERIAL:                 | Cultured Marble               |
| BACK SPLASH INCLUDED:          | Yes                           |
| COLOR:                         | Solid White                   |
| NUMBER OF BOWLS:               | I                             |
| BOWL DIMENSIONS:               | 5.63" H × 11.63" W × 16.85" D |
| BOWL SHAPE:                    | Oval                          |
| SINK THICKNESS:                | 0.98"                         |
| MOUNTING TYPE:                 | Integrated                    |
| OVERFLOW HOLE:                 | Yes                           |