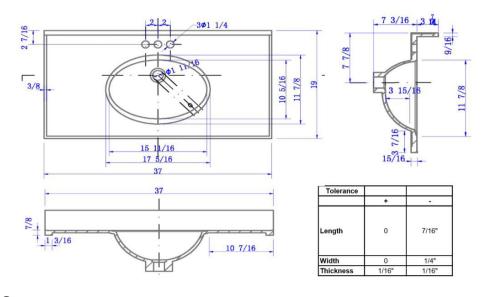

## Cultured Marble Vanity Top 37x19

White on White

## **SPECIFICATIONS**

MATERIAL: Cultured Marble TOOLS NEEDED FOR INSTALLATION: 100% silicone

**ASSEMBLED DIMENSIONS:**  $10.63" \text{ H} \times 37" \text{ L} \times 19" \text{ D}$ 

ASSEMBLED WEIGHT: 42 lbs.

FAUCET TYPE: Lav Centerset

NUMBER OF MOUNTING HOLES: 3

BOWL MATERIAL: Cultured Marble

BACK SPLASH INCLUDED: Yes

COLOR: White on White

NUMBER OF BOWLS:

**BOWL DIMENSIONS:**  $5.12" \text{ H} \times 10.33" \text{ W} \times 15.75" \text{ D}$ 

BOWL SHAPE: Oval
SINK THICKNESS: 0.98"
MOUNTING TYPE: Integrated

OVERFLOW HOLE: Yes

WARRANTY:

5-Year limited warranty

LEGAL FOR SALE IN CALIFORNIA:

Yes

TYPE: JOB:

ORDER CODE: APPROVALS: