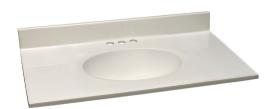

## Cultured Marble Vanity Top 37x19

White on White

FAUCET TYPE: Lav Centerset

NUMBER OF MOUNTING HOLES: 3

BOWL MATERIAL: Cultured Marble

BACK SPLASH INCLUDED: Yes

COLOR: White on White

NUMBER OF BOWLS:

**BOWL DIMENSIONS:**  $5.12" \text{ H} \times 10.33" \text{ W} \times 15.75" \text{ D}$ 