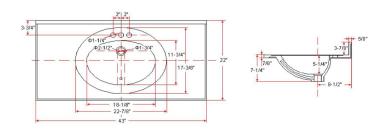

## **SPECIFICATIONS**

MATERIAL: Cultured Marble TOOLS NEEDED FOR INSTALLATION: 100% silicone

**ASSEMBLED DIMENSIONS:**  $| 1.11" H \times 43" L \times 22" D$ 

**ASSEMBLED WEIGHT:** 55.7 lbs.

**FAUCET TYPE:** Lav Centerset

NUMBER OF MOUNTING HOLES:

**BOWL MATERIAL:** Cultured Marble

**BACK SPLASH INCLUDED:** Yes

COLOR: Solid White

NUMBER OF BOWLS:

**BOWL DIMENSIONS:** 5.63" H × 11.63" W × 16.85" D

**BOWL SHAPE:** Oval SINK THICKNESS: 0.98" **MOUNTING TYPE:** 

Integrated

**OVERFLOW HOLE:** Yes

**WARRANTY:** 5-Year limited warranty LEGAL FOR SALE IN CALIFORNIA: Yes

TYPE: JOB: **ORDER CODE:** APPROVALS: