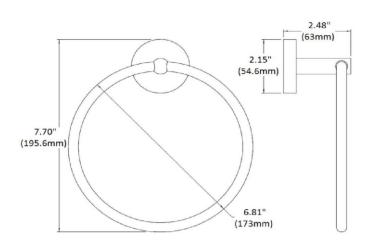

## SPECIFICATIONS

| MATERIAL CONSTRUCTION:         | Zinc                        |
|--------------------------------|-----------------------------|
| PVD FINISH:                    | No                          |
| ASSEMBLY REQUIRED:             | Yes                         |
| TOOLS NEEDED FOR INSTALLATION: | Screwdriver                 |
| ASSEMBLED DIMENSIONS:          | 7.87" H x 6.85" L x 2.36" D |
| ASSEMBLED WEIGHT:              | 0.68 lbs.                   |
| MIN. LENGTH:                   | N/A                         |
| MAX LENGTH:                    | N/A                         |
| SCREWS INCLUDED:               | Yes                         |
| DRYWALL ANCHORS INCLUDED:      | Yes                         |
| CENTER TO CENTER:              | N/A                         |
|                                |                             |