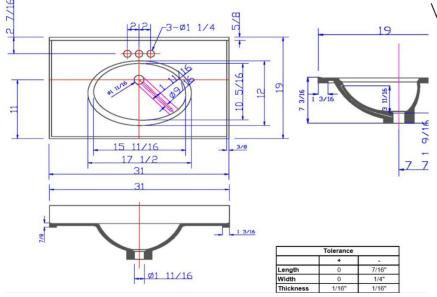

## Cultured Marble Vanity Top 31x19

## **SPECIFICATIONS**

MATERIAL: Cultured Marble

TOOLS NEEDED FOR INSTALLATION: 100% silicone

**ASSEMBLED DIMENSIONS:** 10.45" H × 31" L × 19" D

**ASSEMBLED WEIGHT:** 32 lbs.

**FAUCET TYPE:** Lav Centerset

NUMBER OF MOUNTING HOLES:

**BOWL MATERIAL:** Cultured Marble

**BACK SPLASH INCLUDED:** Yes

COLOR: White on White

NUMBER OF BOWLS:

**BOWL DIMENSIONS:**  $5.12" H \times 10.31" W \times 15.67" D$ 

**BOWL SHAPE:** Oval 0.98" SINK THICKNESS: **MOUNTING TYPE:** 

Integrated

**OVERFLOW HOLE:** Yes

**WARRANTY:** 5-Year limited warranty LEGAL FOR SALE IN CALIFORNIA: Yes

TYPE: JOB: **ORDER CODE:** APPROVALS: