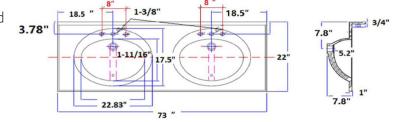

## **SPECIFICATIONS**

Cultured Marble MATERIAL:

100% Silicone TOOLS NEEDED FOR INSTALLATION:

**ASSEMBLED DIMENSIONS:** 11.74 in  $H \times 73$  in  $W \times 22$  in D

**ASSEMBLED WEIGHT:** 98.5 lbs

NUMBER OF MOUNTING HOLES: 3

**BOWL MATERIAL:** Cultured Marble

**BACK SPLASH INCLUDED:** Yes NUMBER OF BOWLS: 2

5.63 in  $H \times 12.4$  in  $W \times 18.7$  in D **BOWL DIMENSIONS:** 

**BOWL SHAPE:** Oval SINK THICKNESS: 0.98in **MOUNTING TYPE:** Integrated **OVERFLOW HOLE:** Yes