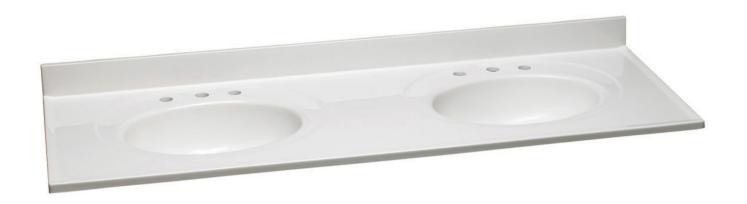

## 73" Cultured Marble Double Vanity Top Solid White

**BOWL MATERIAL:** Cultured Marble

**BACK SPLASH INCLUDED:** Yes NUMBER OF BOWLS: 2

5.63 in  $H \times 12.4$  in  $W \times 18.7$  in D **BOWL DIMENSIONS:** 

**BOWL SHAPE:** Oval SINK THICKNESS: 0.98in **MOUNTING TYPE:** Integrated **OVERFLOW HOLE:** Yes

**VANITY TOP COLOR:** Solid White

**FAUCET TYPE:** Widespread

5-Year limited warranty WARRANTY: Yes

**LEGAL FOR SALE IN CALIFORNIA:** 

TYPE: JOB:

**ORDER CODE:** APPROVALS: