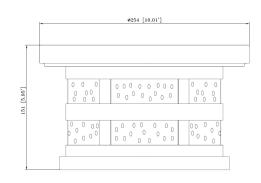

DIMMABLE:

No

MATERIAL CONSTRUCTION:

Steel

ASSEMBLED DIMENSIONS:  $10" L \times 6" H \times 10" D$ 

WEIGHT: 3.96 lbs.

BACKPLATE DIMENSIONS: N/A
CANOPY CEILING DIMENSIONS: N/A

**GLASS/SHADE DIMENSIONS:**  $4.52" \ H \times 7.28" \ L \times 4.52" \ D$ 