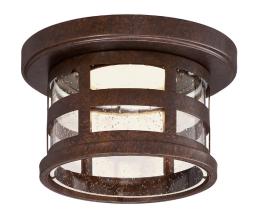

## Washburn Outdoor LED Flush Mount Ceiling Light Bronze

DIMMABLE:

No

MATERIAL CONSTRUCTION:

Steel

ASSEMBLED DIMENSIONS:  $10" L \times 6" H \times 10" D$ 

WEIGHT: 3.96 lbs.

BACKPLATE DIMENSIONS: N/A
CANOPY CEILING DIMENSIONS: N/A

**GLASS/SHADE DIMENSIONS:**  $4.52" \ H \times 7.28" \ L \times 4.52" \ D$ 

GLASS/SHADE MATERIAL: Glass
GLASS/SHADE TYPE: Seedy
GLASS/SHADE COLOR: Clear

LED BRIGHTNESS (LUMENS): 900

LED COLOR CORRELATED TEMPERATURE (CCT): 3000K
LED COLOR RENDERING INDEX (CRI): CRI\_90
LED EFFICACY: 45