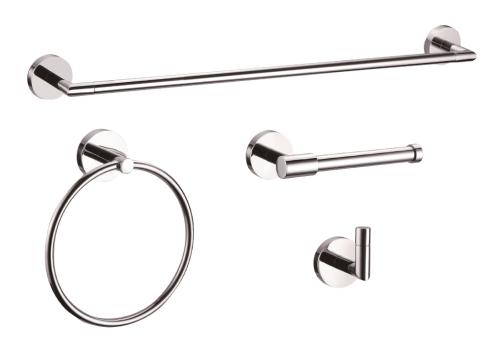

## Graz 4-Piece Bathroom Accessory Kit Satin Nickel



## **SPECIFICATIONS**

MATERIAL CONSTRUCTION: Aluminum

**PVD FINISH:** No **ASSEMBLY REQUIRED:** No

**TOOLS NEEDED FOR INSTALLATION:** Phillips Screwdriver ASSEMBLED DIMENSIONS: Phillips Screwdriver  $6" H \times 30" L \times 10" D$ 

ASSEMBLED WEIGHT: 5 lbs.

SCREWS INCLUDED: Yes

DRYWALL ANCHORS INCLUDED: Yes

CENTER TO CENTER: N/A

WARRANTY:

LEGAL FOR SALE IN CALIFORNIA:  $\gamma_{es}$  ADA COMPLIANT:  $\gamma_{es}$ 



TYPE:

JOB:

ORDER CODE: APPROVALS:

Design House reserves the right to make changes in materials, specifications & models at any time. Design House also reserves the right to discontinue product without notice or obligation.

4/17/2020

I-Year limited warranty