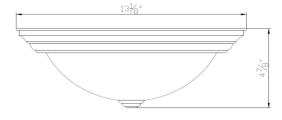

## **SPECIFICATIONS**

| MOUNTING:                 | Flush Mount                    | LED BRIGHTNESS (LUMENS):                | 1527        |
|---------------------------|--------------------------------|-----------------------------------------|-------------|
| SLOPED CEILING ADAPTABLE: | No                             | LED COLOR CORRELATED TEMPERATURE (CCT): | 3000K       |
| LAMP TYPE 1:              | I lamp 20W LED                 | LED COLOR RENDERING INDEX (CRI):        | 80          |
| BULB INCLUDED:            | No                             | LED EFFICACY:                           | 80.07       |
| WATTS PER BULB:           | 20W                            | LED AVERAGE RATED LIFE:                 | 50000 hours |
| TOTAL WATTAGE:            | 20W                            |                                         |             |
| DIMMABLE:                 | No                             | ENERGY EFFICIENT:                       | Yes         |
| MATERIAL CONSTRUCTION:    | Steel                          | LIGHTING AMPS:                          | N/A         |
| ASSEMBLED DIMENSIONS:     | 4.875" H x  3. 25" L x  3. 25" | VOLTAGE:                                | 120V        |
| WEIGHT:                   | 4.60 lbs.                      |                                         |             |
|                           |                                |                                         |             |
| BACKPLATE DIMENSIONS:     | N/A                            |                                         |             |
| CANOPY/PLATE DIMENSIONS:  | N/A                            |                                         |             |
| GLASS/SHADE DIMENSIONS:   | 3.15" H × 10" L × 10" D        |                                         |             |
| GLASS/SHADE MATERIAL:     | Glass                          |                                         |             |
| GLASS/SHADE TYPE:         | Frosted                        |                                         |             |
| GLASS/SHADE COLOR:        | White                          |                                         |             |