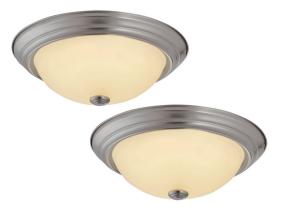

## Travis 2-Pack 13" LED Ceiling Lights Satin Nickel

## **SPECIFICATIONS**

| MOUNTING:                 | Flush Mount                    | LED BRIGHTNESS (LUMENS):                | 1527        |
|---------------------------|--------------------------------|-----------------------------------------|-------------|
| SLOPED CEILING ADAPTABLE: | No                             | LED COLOR CORRELATED TEMPERATURE (CCT): | 3000K       |
| LAMP TYPE 1:              | I lamp 20W LED                 | LED COLOR RENDERING INDEX (CRI):        | 80          |
| BULB INCLUDED:            | No                             | LED EFFICACY:                           | 80.07       |
| WATTS PER BULB:           | 20W                            | LED AVERAGE RATED LIFE:                 | 50000 hours |
| TOTAL WATTAGE:            | 20W                            |                                         |             |
| DIMMABLE:                 | No                             | ENERGY EFFICIENT:                       | Yes         |
| MATERIAL CONSTRUCTION:    | Steel                          | LIGHTING AMPS:                          | N/A         |
| ASSEMBLED DIMENSIONS:     | 4.875" H x  3. 25" L x  3. 25" | VOLTAGE:                                | 120V        |
| WEIGHT:                   | 4.60 lbs.                      |                                         |             |
|                           |                                |                                         |             |
| BACKPLATE DIMENSIONS:     | N/A                            |                                         |             |
| CANOPY/PLATE DIMENSIONS:  | N/A                            |                                         |             |
| GLASS/SHADE DIMENSIONS:   | 3.15" H × 10" L × 10" D        |                                         |             |
| GLASS/SHADE MATERIAL:     | Glass                          |                                         |             |
| GLASS/SHADE TYPE:         | Frosted                        |                                         |             |
| GLASS/SHADE COLOR:        | White                          |                                         |             |