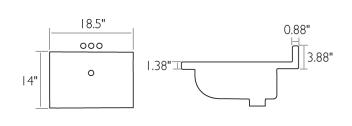

FAUCET TYPE: Lav Centerset

NUMBER OF MOUNTING HOLES:

BOWL MATERIAL: Cultured Marble

BACK SPLASH INCLUDED: Yes

COLOR: Solid White

NUMBER OF BOWLS: 2

**BOWL DIMENSIONS:**  $8.75" \text{ H} \times 18.5" \text{ W} \times 14" \text{ D}$ 

BOWL SHAPE: Rectangle SINK THICKNESS: 0.95"
MOUNTING TYPE: Integrated

OVERFLOW HOLE: Yes

WARRANTY:

LEGAL FOR SALE IN CALIFORNIA:

5-Year limited warranty

Yes

TYPE: JOB:

ORDER CODE: APPROVALS: