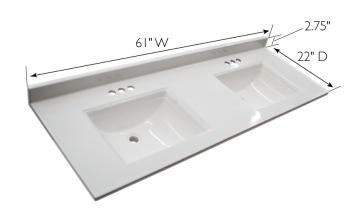

## **SPECIFICATIONS**

MATERIAL: Cultured Marble TOOLS NEEDED FOR INSTALLATION: 100% silicone

ASSEMBLED DIMENSIONS:  $12.5" \text{ H} \times 61" \text{ L} \times 22" \text{ D}$ 

ASSEMBLED WEIGHT: 105 lbs.

FAUCET TYPE: Lav Centerset

NUMBER OF MOUNTING HOLES:

BOWL MATERIAL: Cultured Marble

BACK SPLASH INCLUDED: Yes

COLOR: Solid White

NUMBER OF BOWLS: 2

**BOWL DIMENSIONS:**  $8.75" \text{ H} \times 18.5" \text{ W} \times 14" \text{ D}$ 