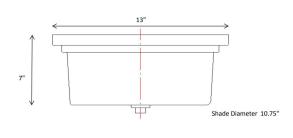

ASSEMBLED DIMENSIONS: 6"  $H \times 13$ "  $L \times 13$ " D

WEIGHT: 5.94 lbs.

**BACKPLATE DIMENSIONS:** 5" H × 5" W

CANOPY/PLATE DIMENSIONS: N/A

**GLASS/SHADE DIMENSIONS:** 3.93"  $H \times 10.8$ "  $L \times 10.8$ " D