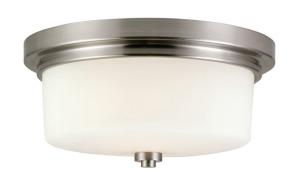

## Aubrey Two-Light Flush Mount Ceiling Light Satin Nickel

## **SPECIFICATIONS**

MOUNTING: Flush Mount

SLOPED CEILING ADAPTABLE: No

LAMPTYPE I: 2 lamps 60W Incandescent

BULB INCLUDED: No
WATTS PER BULB: 60W
TOTAL WATTAGE: 120W
DIMMABLE: Yes

MATERIAL CONSTRUCTION: Steel

ASSEMBLED DIMENSIONS: 6"  $H \times 13$ "  $L \times 13$ " D

WEIGHT: 5.94 lbs.

**BACKPLATE DIMENSIONS:** 5" H × 5" W

CANOPY/PLATE DIMENSIONS: N/A

**GLASS/SHADE DIMENSIONS:** 3.93"  $H \times 10.8$ "  $L \times 10.8$ " D

GLASS/SHADE MATERIAL: Glass
GLASS/SHADE TYPE: Frosted
GLASS/SHADE COLOR: White

LED BRIGHTNESS (LUMENS): N/A

LED COLOR CORRELATED TEMPERATURE (CCT): N/A

LED COLOR RENDERING INDEX (CRI): N/A

LED EFFICACY: N/A