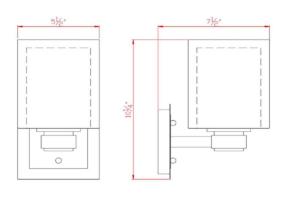

**ASSEMBLED DIMENSIONS:** 10.25" H × 5.5" L × 7.5" D

3.49 lbs. WEIGHT:

**BACKPLATE DIMENSIONS:** 5.5" H × 5.5" W

CANOPY/PLATE DIMENSIONS: N/A

**GLASS/SHADE DIMENSIONS:** 6.5" H × 5.5" L × 5.5" D

**GLASS/SHADE MATERIAL:** Glass GLASS/SHADE TYPE: Clear **GLASS/SHADE COLOR:** Clear