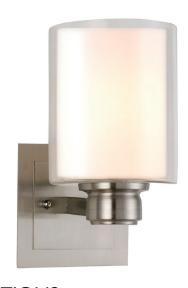

## Oslo I-Light Wall Mount Satin Nickel

## **SPECIFICATIONS**

MOUNTING: Wall Mount SLOPED CEILING ADAPTABLE:

LAMPTYPE I: I lamp 60W Incandescent A19

**BULB INCLUDED:** No WATTS PER BULB: 60W TOTAL WATTAGE: 60W

DIMMABLE: Yes MATERIAL CONSTRUCTION: Steel

**ASSEMBLED DIMENSIONS:** 10.25" H × 5.5" L × 7.5" D

3.49 lbs. WEIGHT:

**BACKPLATE DIMENSIONS:** 5.5" H × 5.5" W

CANOPY/PLATE DIMENSIONS: N/A

**GLASS/SHADE DIMENSIONS:** 6.5" H × 5.5" L × 5.5" D

**GLASS/SHADE MATERIAL:** Glass GLASS/SHADE TYPE: Clear **GLASS/SHADE COLOR:** Clear