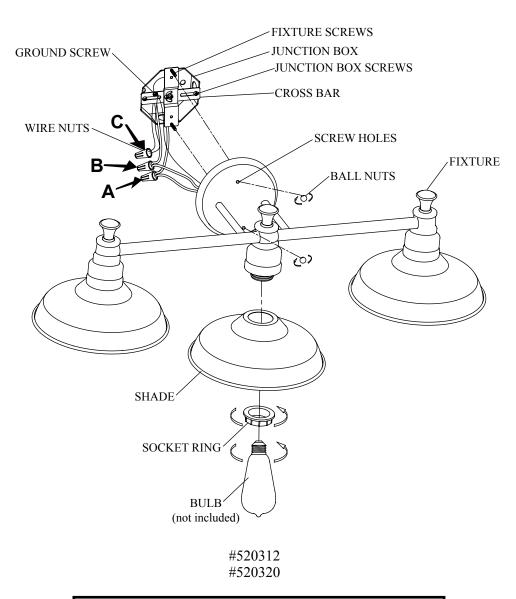

## ASSEMBLY AND INSTALLATION

### Turn off the power at fuse or circuit breaker.

- Gently take all parts out of the package, lay them on a smooth surface, unscrew the BALL NUTS and the FIXTURE SCREWS. Attach the CROSS BAR to the JUNCTION BOX using (2) JUNCTION BOX SCREWS.
- 2. Make wire connections with WIRE NUTS:
  - A Connect the black wire from Fixture to the black supply wire.
  - B- Connect the white wire from Fixture to the white supply wire.
  - C- Attach the fixture ground wire to the CROSS BAR with the green GROUND SCREW. Then connect it to the supply ground wire with a WIRE NUT. Carefully tuck wires back into the JUNCTION BOX.
- 3. Attach the FIXTURE to the CROSS BAR through SCREW HOLES as shown, and secure it with BALL NUTS.
- 4. Attach the SHADES onto FIXTURE using SOCKET RINGS.
- 5. Install BULBS (not included). See relamping label at socket area or packaging for maximum allowed wattage.