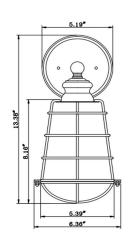

**ASSEMBLED DIMENSIONS:** 13.38" H × 6.16" L × 6.36" D

WEIGHT: 1.43 lbs.

**BACKPLATE DIMENSIONS:** 5.2" H × 5.2" W

CANOPY/PLATE DIMENSIONS: N/A

**GLASS/SHADE DIMENSIONS:** 8.16" H × 6.36" L × 5.39" D

**GLASS/SHADE MATERIAL:** Steel GLASS/SHADE TYPE: N/A