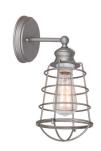

## Ajax I-Light Bathroom Wall Sconce Galvanized

LED COLOR CORRELATED TEMPERATURE (CCT):

LED COLOR RENDERING INDEX (CRI):

LED BRIGHTNESS (LUMENS):

LED AVERAGE RATED LIFE:

LED EFFICACY:

**ENERGY EFFICIENT:** 

**GLASS/SHADE COLOR:** Galvanized

WARRANTY: 10-Year limited warranty

**UL/ETL CERTIFICATION: ETL** WET/DRY/DAMP LISTING: Damp ADA COMPLIANT: No **ENERGY STAR CERTIFIED:** No

TYPE: IOB:

ORDER CODE: APPROVALS: