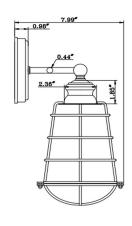

**ASSEMBLED DIMENSIONS:** 13.38" H × 6.16" L × 6.36" D

WEIGHT: 1.43 lbs.

**BACKPLATE DIMENSIONS:** 5.2" H × 5.2" W

CANOPY/PLATE DIMENSIONS: N/A

**GLASS/SHADE DIMENSIONS:** 8.16" H × 6.36" L × 5.39" D

**GLASS/SHADE MATERIAL:** Steel GLASS/SHADE TYPE: N/A