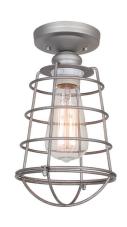

## Ajax I-Light Ceiling Mount Industrial Light Galvanized

1.32 lbs. WEIGHT:

N/A **BACKPLATE DIMENSIONS:** 

CANOPY/PLATE DIMENSIONS: 1.5" H × 4.95" D

**GLASS/SHADE DIMENSIONS:** 8.16" H × 6.36" L × 5.39" D

Yes

**GLASS/SHADE MATERIAL:** Steel GLASS/SHADE TYPE: N/A

GLASS/SHADE COLOR: Galvanized