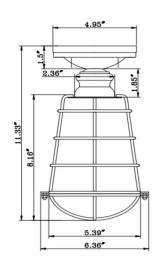

LED EFFICACY: **BULB INCLUDED:** N/A N/A LED AVERAGE RATED LIFE:

WATTS PER BULB: 60W N/A

TOTAL WATTAGE: 60W DIMMABLE: **ENERGY EFFICIENT:** 

MATERIAL CONSTRUCTION: **LIGHTING AMPS:** Steel N/A

**ASSEMBLED DIMENSIONS:** 11.33" H × 6.16" L × 6.36" D **VOLTAGE:** 120V

1.32 lbs. WEIGHT:

N/A **BACKPLATE DIMENSIONS:** 

CANOPY/PLATE DIMENSIONS: 1.5" H × 4.95" D

**GLASS/SHADE DIMENSIONS:** 8.16" H × 6.36" L × 5.39" D

Yes

**GLASS/SHADE MATERIAL:** Steel GLASS/SHADE TYPE: N/A

GLASS/SHADE COLOR: Galvanized