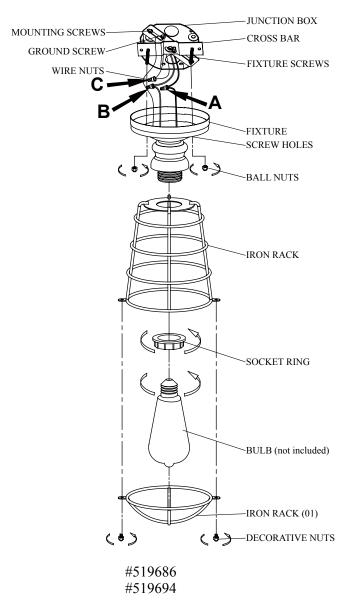

## ASSEMBLY AND INSTALLATION

#### Turn off the power at fuse or circuit breaker.

- Gently take all parts out of the package, lay them on a smooth surface, unscrew the BALL NUTS and the FIXTURE SCREWS. Attach the CROSS BAR to the JUNCTION BOX using (2) MOUNTING SCREWS.
- 2. Make wire connections with WIRE NUTS:
  - A Connect the black wire from Fixture to the black supply wire.
  - B Connect the white wire from Fixture to the white supply wire.
  - C Attach the fixture ground wire to the CROSS BAR with the green GROUND SCREW. Then connect it to the supply ground wire with a WIRE NUT. Carefully tuck wires back into the JUNCTION BOX.
- Attach the FIXTURE to the CROSS BAR through SCREW HOLES as shown, and secure it with BALL NUTS.
- 4. Attach the IRON RACK to the FIXTURE and secure it with SOCKET RING.
- Install BULBS (not included). See relamping label at socket area or packaging for maximum allowed wattage.
- 6. Attach the IRON RACK (01) to the IRON RACK as shown, and secure it with DECORATIVE NUTS.