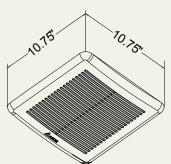

## Grille

- Attractive design using ABS material
- · Attaches directly to housing with torsion springs