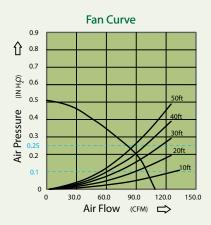

## **Specifications**

| GBR100                        | 4" Duct (Standard) |      |
|-------------------------------|--------------------|------|
| Static Pressure (Inches w.g.) | 0.1                | 0.25 |
| Air Flow (CFM)                | 100                | 81   |
| Sones                         | 1.4                | 1.3  |
| Power Consumption (Watts)     | 12.6               | 11.6 |
| Energy Efficiency (CFM/Watt)  | 7.9                | 6.9  |
| Current (Amps)                | 0.22 Max           |      |
| Power Rating (V/Hz)           | 120/60             |      |