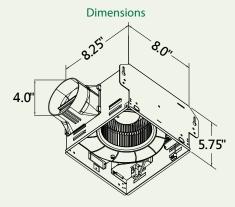

## Housing

- · Galvanized steel body
- · Detachable 4" diameter duct adapter
- · Built-in backdraft damper
- · Easy installation

## Grille

- Attractive design using ABS material
- · Attaches directly to housing with torsion springs