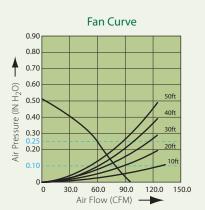

# Features

- For ceiling mount only, air flow of 80 CFM ( $\pm$ 10%) and 0.5 Sones at 0.1" static pressure.
- Power consumption approximately 9.0 Watts with an efficiency rating approximately 9.1 CFM/Watt at 0.1" static pressure.
- Duct diameter no less than 4".
- UL and cUL listed for tub/shower enclosure when used with GFCI branch circuit wiring.

#### Specifications

| VFB080D4LED1                  | 4" Duct (Standard) |      |
|-------------------------------|--------------------|------|
| Static Pressure (Inches w.g.) | 0.1                | 0.25 |
| Air Flow (CFM)                | 80                 | 58   |
| Sones                         | 0.5                | 1.0  |
| Power Consumption (Watts)     | 9.0                | 11.3 |
| Energy Efficiency (CFM/Watt)  | 9.1                | 5.3  |
| Speed (RPM)                   | 898                | 1138 |
| Current (Amps)                | 0.14 @ 120 Vac     |      |
| Power Rating (V/Hz)           | 120 / 60           |      |
| Lamp (Watts)                  | 16                 |      |
| Night-light (Watts)           | 2                  |      |