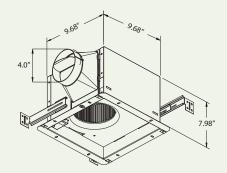

VFB080D4LED1 (80 CFM)

Dimensions

**Delta BreezSignature Ventilation Fan / LED Light Combo** Specifications

#### Housing

- Galvanized steel body.
- · Detachable 4" diameter duct adapter.
- Built in backdraft damper.
- Easy installation.