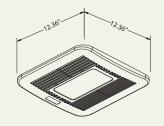

VFB080D4LED1 (80 CFM)

Dimensions

**Delta BreezSignature Ventilation Fan / LED Light Combo** Specifications

# Grille

- Attractive design using ABS material.
- Attaches directly to housing with torsion springs.