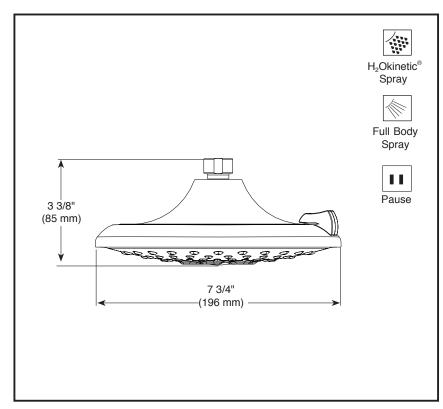

# SHOWERHEAD

■ 3-Spray Setting Showerhead

#### **FEATURES:**

- Touch-Clean® Nozzles
- H<sub>2</sub>Okinetic Technology® Showerhead

## **STANDARD SPECIFICATIONS:**

- Maximum 1.75 gpm @ 80 psi, 6.6 L/min @ 550 kPa
- Showerhead with three settings pause is a non-positive shut-off
- Standard 1/2" pipe fitting
- Easy-turn spray dial
- Metal ball connector