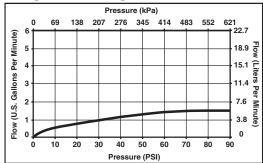

## STANDARD SPECIFICATIONS

- Widespread 6" (152mm) to 16" (406 mm) centers.
- 4" (102 mm) long, 4 3/4" (121 mm) high, rigid spout.
- Solid brass fabricated end valve and spout bodies.
- Colour coded plug buttons on handles for hot/cold identification.
- Hot and cold stems are interchangeable.
- 1/4 turn handle stops
- Control mechanism shall be of the rotating cylinder type with stainless steel plate and 180° rotation, with replaceable non-metallic seats operating in stainless steel lined sockets.
- 3/8" O.D. copper supply tubes.
- 1/2"-14 NPSM adapters.
- Metal drain pop-up type fitting with plated flange and stopper.
- Quick Snap® installation.
- Maximum flow rate 1.5 gpm @ 60 PSI.
- Standard mounting deck thickness can be extended 1" with RP10612.