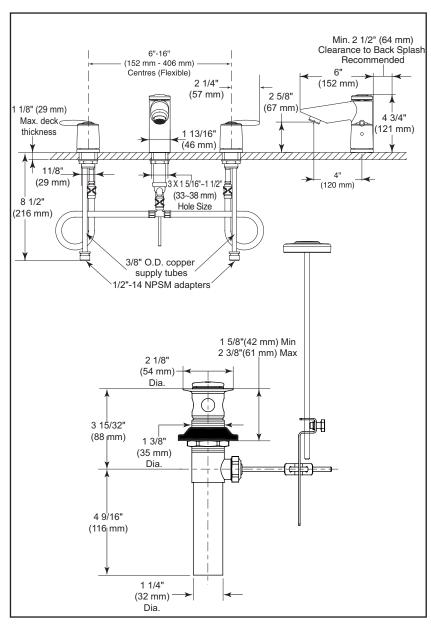

## STANDARD SPECIFICATIONS

- Widespread 6" (152mm) to 16" (406 mm) centers.
- 4" (102 mm) long, 4 3/4" (121 mm) high, rigid spout.
- Solid brass fabricated end valve and spout bodies.
- Colour coded plug buttons on handles for hot/cold identification.
- Hot and cold stems are interchangeable.
- 1/4 turn handle stops
- Control mechanism shall be of the rotating cylinder type with stainless steel plate and 180° rotation, with replaceable non-metallic seats operating in stainless steel lined sockets.
- 3/8" O.D. copper supply tubes.
- 1/2"-14 NPSM adapters.
- Metal drain pop-up type fitting with plated flange and stopper.
- Quick Snap® installation.
- Maximum flow rate 1.5 gpm @ 60 PSI.
- Standard mounting deck thickness can be extended 1" with RP10612.