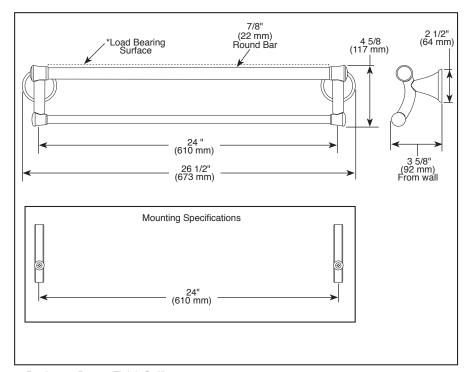

## **STANDARD SPECIFICATIONS:**

- Wood blocking is preferable behind all wall surfaces. If wood blocking is not available, the supplied fasteners are recommended.
- Mounting hardware and mounting template included with product.
- 7/8" diameter assist bar.
- Maximum 300 lbs. as an assist bar on indicated surface when properly installed.