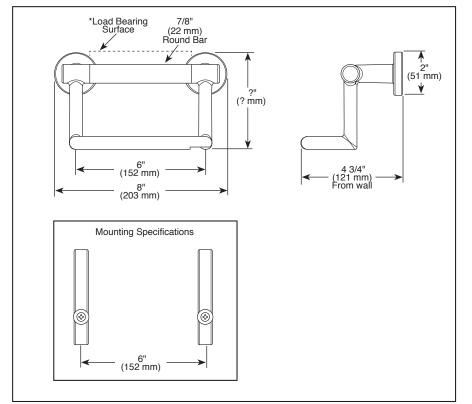

## STANDARD SPECIFICATIONS:

- Wood blocking is preferable behind all wall surfaces. If wood blocking is not available, the supplied fasteners are recommended.
- Mounting hardware and mounting template included with product.
- 7/8" diameter assist bar.
- Maximum 300 lbs. as an assist bar on indicated surface when properly installed.
- Pivoting tissue holder for easy loading.