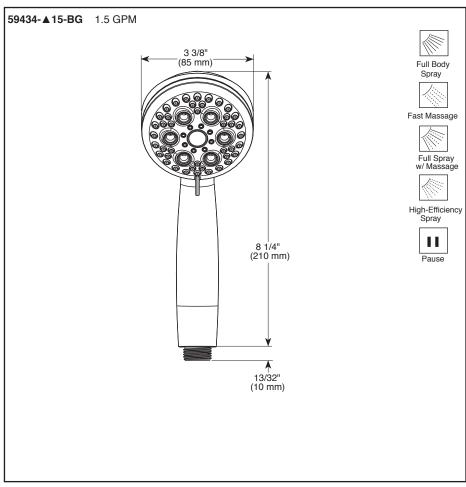

## HAND SHOWER

- Touch-Clean® 5-setting hand shower
- Water efficient hand shower

## **STANDARD SPECIFICATIONS:**

- 1.5 gpm @ 80 psi (5.7 L/min @ 552 kPa).
- Standard 1/2" pipe fitting.