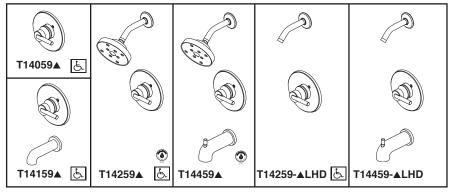

# **TUB AND SHOWER FAUCET TRIM**

- Trinsic<sup>®</sup> Bath Collection
- Valve Only (T14059)
- Tub Only (T14159)
- Shower Only (T14259)
- Tub/Shower (T14459)