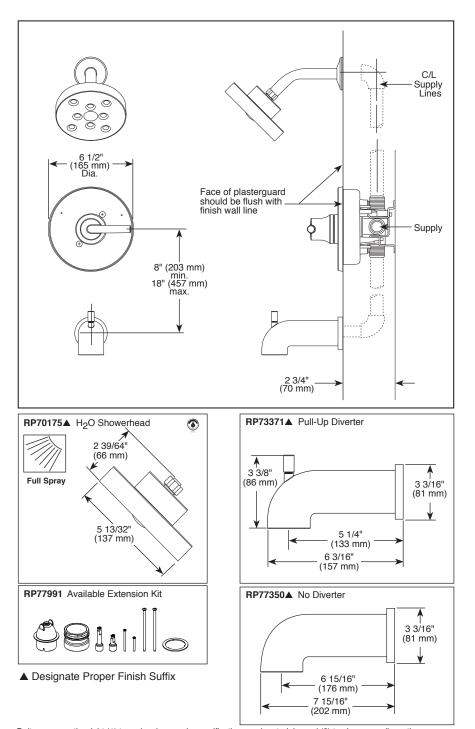

# **FEATURES:**

- Monitor<sup>®</sup> 14 Series pressure balanced single handle bath mixing valve trim
- Single function H<sub>2</sub>Okinetic<sup>®</sup> Technology showerhead

# **STANDARD SPECIFICATIONS:**

- Maintains a balanced pressure of hot and cold water even when a valve is turned on or off elsewhere in the system
- For use with MultiChoice<sup>®</sup> Universal rough valve body (R10000 Series)
- Temperature only controlled with handle
- Field adjustable means to limit handle rotation into hot water zone
- 120° maximum handle rotation
- Maximum 1.75 gpm @ 80 psi, 6.6 L/min @ 550 kPa
- Red/blue pad print temperature indicators on escutcheon
- "-LHD" models indicate less showerhead
- 1/2" CWT slip-on spout adapter
- Stem extension kit RP77991 can be ordered to allow for an additional 1 3/4" wall thickness. RP77991 ships with chrome escutcheon screws. For special finishes also order RP12630 escutcheon screws in desired finish.