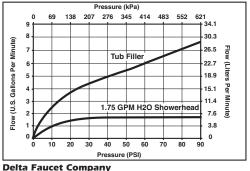

# **STANDARD SPECIFICATIONS:**

- Maintains a balanced pressure of hot and cold water even when a valve is turned on or off elsewhere in the system
- For use with MultiChoice<sup>®</sup> Universal rough valve body (R10000 Series)
- Temperature only controlled with handle
- Field adjustable means to limit handle rotation into hot water zone
- 120° maximum handle rotation
- Maximum 1.75 gpm @ 80 psi, 6.6 L/min @ 550 kPa
- Red/blue pad print temperature indicators on escutcheon
- "-LHD" models indicate less showerhead
- 1/2" CWT slip-on spout adapter
- Stem extension kit RP77991 can be ordered to allow for an additional 1 3/4" wall thickness. RP77991 ships with chrome escutcheon screws. For special finishes also order RP12630 escutcheon screws in desired finish.