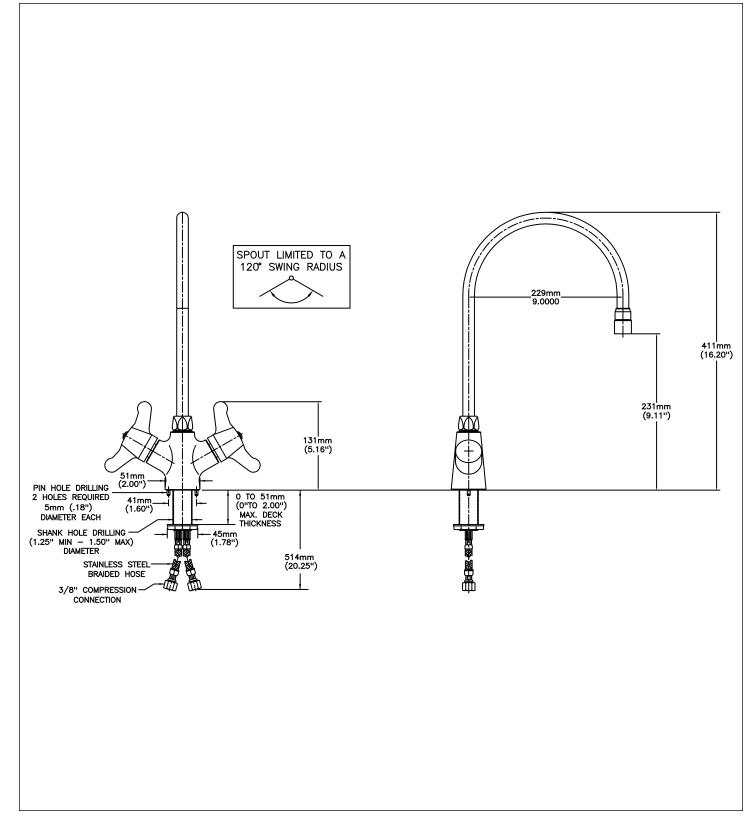

# Model No: 25C3947-LS-R7 SPECIFICATION:

- Two handle sink faucet
- Polished chrome plated finish
- Metal hold-down package
- Anti-rotation, body mounted locking pins
- Spout: R7 Gooseneck spout-9.0" radius-12.7" height(unmounted)-Standard rigid/swivel field installation unless LS Limited swing option selected-Vandal resistant.090" wall thickness
- Outlet#: 4 Standard 1.5 GPM (5.7 L/Min) Flow Control Aerator
- Handle#: 7 63.5 mm (2.5") Balanced Lever Handles ADA compliant -
- Metal Color Indexed Vandal Resistant screws
- 120 degrees limited swing of spout (LS)

### **OPERATION:**

Not Available

as of Nov. 1, 2009.

(Dimensional drawing on following page)

Delta reserves the right (1) to make changes to specifications and materials, and (2) to change or discontinue models, both without notice or obligation. Dimensions are for reference. Measurement may vary plus or minus 6mm(0.25"). Mounting locations are suggested only. Check with local codes for requirements in your area. This spec was produced July 18, 2013.